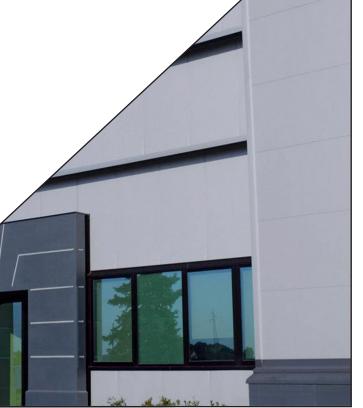

## **SEO PANEL**

Multi-layer insulating sandwich panels made of steel or aluminum with glass wool, mineral fiber or polyurethane (PUR).

A wide range of profiles is available with polyester, high density polyester (HDPE), PVDF or polyurethane PURA

## The +:

Complete system with all accessories

High thermal performance

Visible or invisible fasteners

Wide choice of finishes

Wide choice of profiles

+41(0)21 631 23 00 vente@metallica.ch

Route de Marcolet 37 1023 Crissier