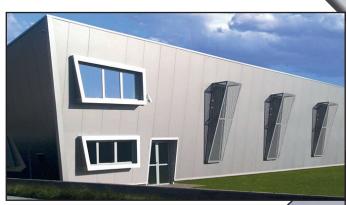

## **SEO PANEL**

Multi-layer insulating sandwich panels made of steel or aluminum with glass wool, mineral fiber or polyurethane (PUR).

A wide range of profiles is available with polyester, high density polyester (HDPE), PVDF or polyurethane PURA

The different systems allow to adapt to all possible configurations with an unbeatable quality/price ratio.