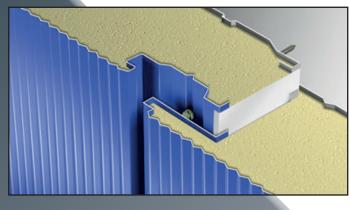

## **SEO PANEL**

Multi-layer insulating sandwich panels made of steel or aluminum with glass wool, mineral fiber or polyurethane (PUR).

A wide range of profiles is available with polyester, high density polyester (HDPE), PVDF or polyurethane PURA

## The +:

Complete system with all accessories

High thermal performance

Visible or invisible fasteners

Wide choice of finishes

Wide choice of profiles

+41(0)21 631 23 00 vente@metallica.ch

Route de Marcolet 37 1023 Crissier