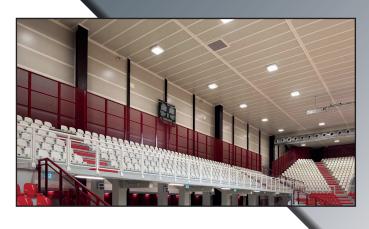

## **SEO PANEL**

Multi-layer insulating sandwich panels made of steel or aluminum with glass wool, mineral fiber or polyurethane (PUR).

A wide range of profiles is available with polyester, high density polyester (HDPE), PVDF or polyurethane PURA

The different systems allow to adapt to all possible configurations with an unbeatable quality/price ratio.